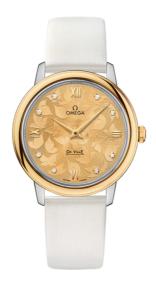

## **BUTTERFLY**

**DE VILLE** 

**PRESTIGE** 

32.7 MM, STEEL - YELLOW GOLD ON LEATHER STRAP

Reference: 424.22.33.60.58.001

# WATCH CASE & DIAL

Case: Steel - yellow gold Case Diameter: 32.7 mm Between lugs: 16 mm Lug to lug: 37.60 mm Thickness: 8.5 mm Dial Colour: Yellow

Total product weight (Approx.): 41 g

## **STRAP**

Strap type: Leather strap Strap color: White

Strap surface: Satin-brushed grained calf leather

Strap underside: Calf leather Buckle type: Pin buckle

Buckle material: Stainless steel