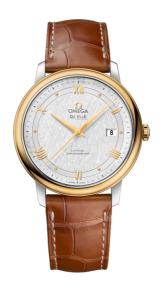

### **DE VILLE**

**PRESTIGE** 

39.5 MM, STEEL - YELLOW GOLD ON LEATHER STRAP

Reference: 424.23.40.20.02.001

# WATCH CASE & DIAL

Case: Steel - yellow gold Case Diameter: 39.5 mm Between lugs: 20 mm Lug to lug: 44.80 mm Thickness: 10.1 mm Dial Colour: Silver

Total product weight (Approx.): 64 g

# **STRAP**

Strap type: Leather strap

Strap color: Brown

Strap surface: Alligator leather

Buckle type: Pin buckle

Buckle material: Stainless steel