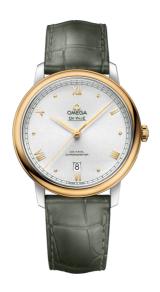

### **DE VILLE**

**PRESTIGE** 

39.5 MM, STEEL - YELLOW GOLD ON LEATHER STRAP

Reference: 424.23.40.20.02.004

### WATCH CASE & DIAL

Case: Steel - yellow gold Case Diameter: 39.5 mm Between lugs: 20 mm Lug to lug: 44.80 mm Thickness: 10.1 mm Dial Colour: Silver

Total product weight (Approx.): 65 g

# **STRAP**

Strap type: Leather strap Strap color: Green

Strap surface: Alligator leather

Strap underside: Non-grained calf leather

Buckle type: Pin buckle

Buckle material: Stainless steel