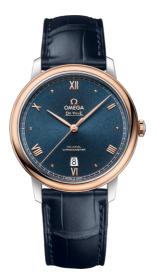

**DE VILLE** PRESTIGE 39.5 MM, STEEL - RED GOLD ON LEATHER STRAP Reference: 424.23.40.20.03.001

#### MOVEMENT

Calibre: Omega 2500

Self-winding chronometer, Co-Axial escapement movement with rhodium-plated finish.

Power reserve: 48 hours

# CRYSTAL

Domed, scratch-resistant sapphire crystal with antireflective treatment inside

### WATER RESISTANCE

3 bar (30 metres / 100 feet)

## WATCH CASE & DIAL

Case: Steel - red gold Case Diameter: 39.5 mm Between lugs: 20 mm Lug to lug: 44.80 mm Thickness: 10.1 mm Dial Colour: Blue Total product weight (Approx.): 66 g

# STRAP

Strap type: Leather strap Strap color: Blue Strap surface: Alligator leather Strap underside: Non-grained calf leather Buckle type: Pin buckle Buckle material: Stainless steel

# FEATURES

Chronometer, date