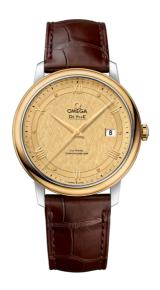

### **DE VILLE**

**PRESTIGE** 

39.5 MM, STEEL - YELLOW GOLD ON LEATHER STRAP

Reference: 424.23.40.20.08.001

## MOVEMENT

Calibre: Omega 2500

Self-winding chronometer, Co-Axial escapement

movement with rhodium-plated finish.

Power reserve: 48 hours

#### **CRYSTAL**

Domed, scratch-resistant sapphire crystal with antireflective treatment inside

#### WATER RESISTANCE

3 bar (30 metres / 100 feet)

### WATCH CASE & DIAL

Case: Steel - yellow gold Case Diameter: 39.5 mm Between lugs: 20 mm Lug to lug: 44.80 mm Thickness: 10.1 mm Dial Colour: Yellow

Total product weight (Approx.): 64 g

# **STRAP**

Strap type: Leather strap

Strap color: Brown

Strap surface: Alligator leather

Strap underside: Non-grained calf leather

Buckle type: Pin buckle

Buckle material: Stainless steel

## **FEATURES**

Chronometer, date