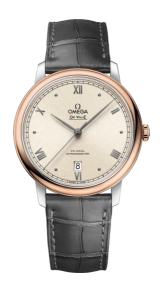

## **DE VILLE**

**PRESTIGE** 

39.5 MM, STEEL - RED GOLD ON LEATHER STRAP

Reference: 424.23.40.20.09.001

## WATCH CASE & DIAL

Case: Steel - red gold
Case Diameter: 39.5 mm
Between lugs: 20 mm
Lug to lug: 44.80 mm
Thickness: 10.1 mm
Dial Colour: White

Total product weight (Approx.): 65 g

## **STRAP**

Strap type: Leather strap

Strap color: Grey

Strap surface: Alligator leather

Strap underside: Non-grained calf leather

Buckle type: Pin buckle

Buckle material: Stainless steel