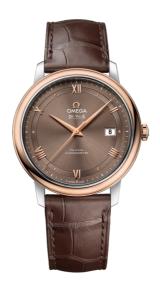

## **DE VILLE**

**PRESTIGE** 

39.5 MM, STEEL - RED GOLD ON LEATHER STRAP

Reference: 424.23.40.20.13.001

# WATCH CASE & DIAL

Case: Steel - red gold
Case Diameter: 39.5 mm
Between lugs: 20 mm
Lug to lug: 44.80 mm
Thickness: 10.1 mm
Dial Colour: Brown

Total product weight (Approx.): 64 g

# **STRAP**

Strap type: Leather strap

Strap color: Brown

Strap surface: Alligator leather

Strap underside: Non-grained calf leather

Buckle type: Pin buckle

Buckle material: Stainless steel