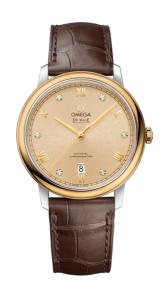

## **DE VILLE**

**PRESTIGE** 

39.5 MM, STEEL - YELLOW GOLD ON LEATHER STRAP

Reference: 424.23.40.20.58.002

### **CRYSTAL**

Domed, scratch-resistant sapphire crystal with antireflective treatment inside

### WATCH CASE & DIAL

Case: Steel - yellow gold Case Diameter: 39.5 mm Between lugs: 20 mm Lug to lug: 44.80 mm Thickness: 10.1 mm Dial Colour: Yellow

Total product weight (Approx.): 65 g

# **STRAP**

Strap type: Leather strap

Strap color: Brown

Strap surface: Alligator leather Strap underside: Calf leather Buckle type: Pin buckle

Buckle material: Stainless steel