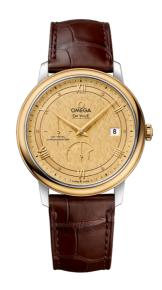

## **DE VILLE**

**PRESTIGE** 

39.5 MM, STEEL - YELLOW GOLD ON LEATHER STRAP

Reference: 424.23.40.21.08.001

# MOVEMENT

Calibre: Omega 2627

Self-winding chronometer, Co-Axial escapement

movement with rhodium-plated finish.

Power reserve: 48 hours

### **CRYSTAL**

Domed, scratch-resistant sapphire crystal with antireflective treatment inside

#### WATER RESISTANCE

3 bar (30 metres / 100 feet)

## WATCH CASE & DIAL

Case: Steel - yellow gold Case Diameter: 39.5 mm Between lugs: 20 mm Lug to lug: 45.50 mm Thickness: 11.0 mm Dial Colour: Yellow

Total product weight (Approx.): 75 g

# **STRAP**

Strap type: Leather strap

Strap color: Brown

Strap surface: Alligator leather

Strap underside: Non-grained calf leather

Buckle type: Pin buckle

Buckle material: Stainless steel

## **FEATURES**

Chronometer, date, power reserve indicator, small

seconds