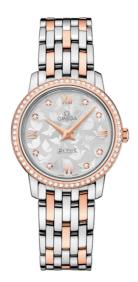

# BUTTERFLY

DE VILLE PRESTIGE 27.4 MM, STEEL - RED GOLD ON STEEL - RED GOLD Reference: 424.25.27.60.52.001

## WATCH CASE & DIAL

Case: Steel - red gold Case Diameter: 27.4 mm Between lugs: 14 mm Lug to lug: 31.70 mm Thickness: 6.6 mm Dial Colour: Silver Total product weight (Approx.): 53 g

### BRACELET

Material: Steel - red gold

### FEATURES

Diamonds