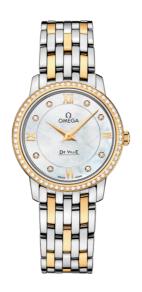

### **DE VILLE**

**PRESTIGE** 

27.4 MM, STEEL - YELLOW GOLD ON STEEL - YELLOW GOLD

Reference: 424.25.27.60.55.001

## WATCH CASE & DIAL

Case: Steel - yellow gold Case Diameter: 27.4 mm Between lugs: 14 mm Lug to lug: 31.70 mm Thickness: 6.6 mm Dial Colour: White

Total product weight (Approx.): 56 g

## **BRACELET**

Material: Steel - yellow gold Type of Clasp: Sliding clasp

#### **FEATURES**

Diamonds