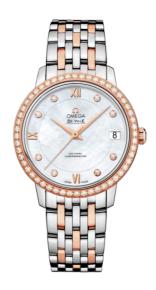

#### **DE VILLE**

**PRESTIGE** 

32.7 MM, STEEL - RED GOLD ON STEEL - RED GOLD

Reference: 424.25.33.20.55.002

### **MOVEMENT**

Calibre: Omega 2500

Self-winding chronometer, Co-Axial escapement

movement with rhodium-plated finish.

Power reserve: 48 hours

#### **CRYSTAL**

Domed, scratch-resistant sapphire crystal with antireflective treatment inside

#### WATER RESISTANCE

3 bar (30 metres / 100 feet)

# WATCH CASE & DIAL

Case: Steel - red gold
Case Diameter: 32.7 mm
Between lugs: 16 mm
Lug to lug: 37.60 mm
Thickness: 9.3 mm
Dial Colour: White

Total product weight (Approx.): 72 g

# **BRACELET**

Material: Steel - red gold Type of Clasp: Sliding clasp

#### **FEATURES**

Chronometer, date, diamonds