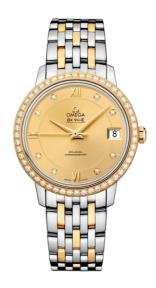

#### **DE VILLE**

**PRESTIGE** 

32.7 MM, STEEL - YELLOW GOLD ON STEEL - YELLOW GOLD

Reference: 424.25.33.20.58.001

## WATCH CASE & DIAL

Case: Steel - yellow gold Case Diameter: 32.7 mm Between lugs: 16 mm Lug to lug: 37.60 mm Thickness: 9.3 mm Dial Colour: Yellow

Total product weight (Approx.): 75 g

## **BRACELET**

Material: Steel - yellow gold Type of Clasp: Sliding clasp