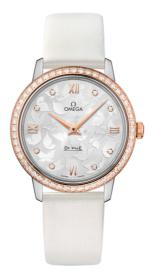

# BUTTERFLY

DE VILLE PRESTIGE 32.7 MM, STEEL - RED GOLD ON LEATHER STRAP Reference: 424.27.33.60.52.001

### WATCH CASE & DIAL

Case: Steel - red gold Case Diameter: 32.7 mm Between lugs: 16 mm Lug to lug: 37.60 mm Thickness: 8.5 mm Dial Colour: Silver Total product weight (Approx.): 41 g

### STRAP

Strap type: Leather strap Strap color: White Strap surface: Satin-brushed grained calf leather Strap underside: Calf leather Buckle type: Pin buckle Buckle material: Stainless steel

#### **FEATURES**

Diamonds