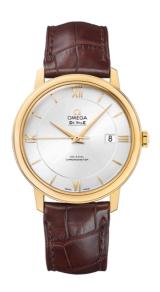

## **DE VILLE**

**PRESTIGE** 

39.5 MM, YELLOW GOLD ON LEATHER STRAP

Reference: 424.53.40.20.02.002

### WATCH CASE & DIAL

Case: Yellow gold

Case Diameter: 39.5 mm Between lugs: 20 mm Lug to lug: 44.90 mm Thickness: 9.8 mm

Dial Colour: Silver

Total product weight (Approx.): 78 g

# **STRAP**

Strap type: Leather strap

Strap color: Brown

Strap surface: Alligator leather

Strap underside: Non-grained calf leather

Buckle type: Pin buckle Buckle material: Yellow gold