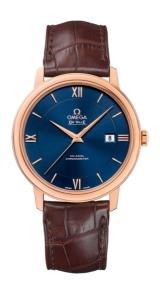

## **DE VILLE**

**PRESTIGE** 

39.5 MM, RED GOLD ON LEATHER STRAP

Reference: 424.53.40.20.03.002

### WATCH CASE & DIAL

Case: Red gold

Case Diameter: 39.5 mm Between lugs: 20 mm Lug to lug: 44.90 mm Thickness: 9.8 mm Dial Colour: Blue

Total product weight (Approx.): 77 g

# **STRAP**

Strap type: Leather strap

Strap color: Brown

Strap surface: Alligator leather

Strap underside: Non-grained calf leather

Buckle type: Pin buckle Buckle material: Red gold