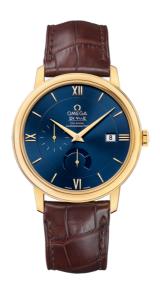

### **DE VILLE**

**PRESTIGE** 

39.5 MM, YELLOW GOLD ON LEATHER STRAP

Reference: 424.53.40.21.03.001

## MOVEMENT

Calibre: Omega 2627

Self-winding chronometer, Co-Axial escapement

movement with rhodium-plated finish.

Power reserve: 48 hours

### **CRYSTAL**

Domed, scratch-resistant sapphire crystal with antireflective treatment inside

#### WATER RESISTANCE

3 bar (30 metres / 100 feet)

# WATCH CASE & DIAL

Case: Yellow gold

Case Diameter: 39.5 mm
Between lugs: 20 mm
Lug to lug: 45.50 mm
Thickness: 10.6 mm
Dial Colour: Blue

Total product weight (Approx.): 88 g

# **STRAP**

Strap type: Leather strap

Strap color: Brown

Strap surface: Alligator leather

Strap underside: Non-grained calf leather

Buckle type: Pin buckle Buckle material: Yellow gold

## **FEATURES**

Chronometer, date, power reserve indicator, small

seconds