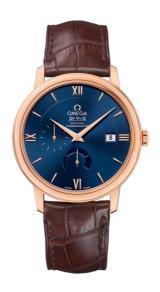

## **DE VILLE**

**PRESTIGE** 

39.5 MM, RED GOLD ON LEATHER STRAP

Reference: 424.53.40.21.03.002

## WATCH CASE & DIAL

Case: Red gold

Case Diameter: 39.5 mm
Between lugs: 20 mm
Lug to lug: 45.50 mm
Thickness: 10.6 mm
Dial Colour: Blue

Total product weight (Approx.): 88 g

# **STRAP**

Strap type: Leather strap

Strap color: Brown

Strap surface: Alligator leather

Strap underside: Non-grained calf leather

Buckle type: Pin buckle Buckle material: Red gold