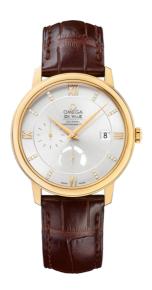

### **DE VILLE**

**PRESTIGE** 

39.5 MM, YELLOW GOLD ON LEATHER STRAP

Reference: 424.53.40.21.52.001

# WATCH CASE & DIAL

Case: Yellow gold

Case Diameter: 39.5 mm
Between lugs: 20 mm
Lug to lug: 45.50 mm
Thickness: 10.6 mm
Dial Colour: Silver

Total product weight (Approx.): 89 g

# **STRAP**

Strap type: Leather strap

Strap color: Brown

Strap surface: Alligator leather

Strap underside: Non-grained calf leather

Buckle type: Pin buckle Buckle material: Yellow gold