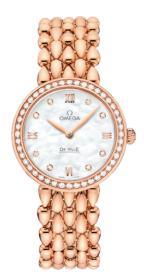

# DEWDROP

DE VILLE PRESTIGE 27.4 MM, RED GOLD ON RED GOLD Reference: 424.55.27.60.55.004

## WATCH CASE & DIAL

Case: Red gold Case Diameter: 27.4 mm Between lugs: 15 mm Lug to lug: 34.60 mm Thickness: 7.6 mm Dial Colour: White Total product weight (Approx.): 111 g

#### BRACELET

Material: Red gold Type of Clasp: Butterfly clasp

#### **FEATURES**

Diamonds