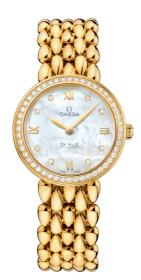

# DEWDROP

DE VILLE PRESTIGE 27.4 MM, YELLOW GOLD ON YELLOW GOLD Reference: 424.55.27.60.55.006

## WATCH CASE & DIAL

Case: Yellow gold Case Diameter: 27.4 mm Between lugs: 15 mm Lug to lug: 34.60 mm Thickness: 7.6 mm Dial Colour: White Total product weight (Approx.): 111 g

## BRACELET

Material: Yellow gold Type of Clasp: Butterfly clasp