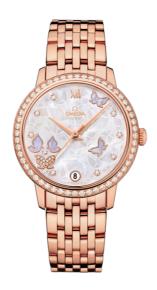

## **BUTTERFLY**

DE VILLE

PRESTIGE

32.7 MM, RED GOLD ON RED GOLD

Reference: 424.55.33.20.55.004

## WATCH CASE & DIAL

Case: Red gold

Case Diameter: 32.7 mm
Between lugs: 16 mm
Lug to lug: 37.60 mm
Thickness: 9.3 mm
Dial Colour: White

Total product weight (Approx.): 113 g

#### **BRACELET**

Material: Red gold

Type of Clasp: Sliding clasp

#### **FEATURES**

Chronometer, date, diamonds