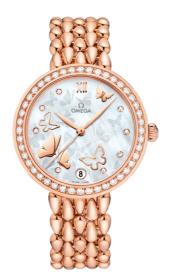

### DEWDROP

DE VILLE PRESTIGE 32.7 MM, RED GOLD ON RED GOLD Reference: 424.55.33.20.55.006

### WATCH CASE & DIAL

Case: Red gold Case Diameter: 32.7 mm Between lugs: 15 mm Lug to lug: 40.30 mm Thickness: 9.6 mm Dial Colour: White Total product weight (Approx.): 129 g

#### BRACELET

Material: Red gold Type of Clasp: Butterfly clasp

#### **FEATURES**

Chronometer, date, diamonds