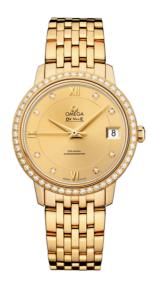

# DE VILLE PRESTIGE 32.7 MM, YELLOW GOLD ON YELLOW GOLD Reference: 424.55.33.20.58.001

## WATCH CASE & DIAL

Case: Yellow gold Case Diameter: 32.7 mm Between lugs: 16 mm Lug to lug: 37.60 mm Thickness: 9.3 mm Dial Colour: Yellow Total product weight (Approx.): 111 g

# BRACELET

Material: Yellow gold Type of Clasp: Sliding clasp

#### FEATURES

Chronometer, date, diamonds