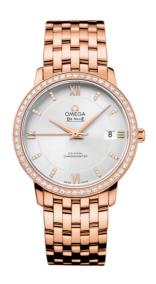

#### **DE VILLE**

**PRESTIGE** 

36.8 MM, RED GOLD ON RED GOLD

Reference: 424.55.37.20.52.001

### WATCH CASE & DIAL

Case: Red gold

Case Diameter: 36.8 mm Between lugs: 19 mm Lug to lug: 41.20 mm Thickness: 9.5 mm Dial Colour: Silver

Total product weight (Approx.): 143 g

# **BRACELET**

Material: Red gold

Type of Clasp: Sliding clasp

#### **FEATURES**

Chronometer, date, diamonds