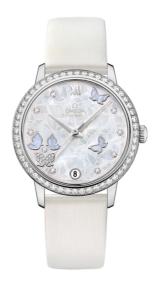

#### **BUTTERFLY**

**DE VILLE** 

**PRESTIGE** 

32.7 MM, WHITE GOLD ON LEATHER STRAP

Reference: 424.57.33.20.55.001

## WATCH CASE & DIAL

Case: White gold

Case Diameter: 32.7 mm
Between lugs: 16 mm
Lug to lug: 37.60 mm
Thickness: 9.3 mm
Dial Colour: White

Total product weight (Approx.): 55 g

#### **STRAP**

Strap type: Leather strap

Strap color: White

Strap surface: Satin-brushed grained calf leather

Strap underside: Calf leather Buckle type: Pin buckle Buckle material: White gold

#### **FEATURES**

Chronometer, date, diamonds