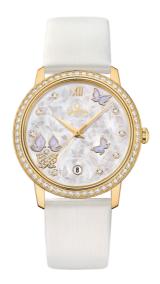

### **BUTTERFLY**

**DE VILLE** 

**PRESTIGE** 

36.8 MM, YELLOW GOLD ON LEATHER STRAP

Reference: 424.57.37.20.55.001

### WATCH CASE & DIAL

Case: Yellow gold

Case Diameter: 36.8 mm Between lugs: 19 mm Lug to lug: 41.20 mm Thickness: 9.5 mm Dial Colour: White

Total product weight (Approx.): 67 g

### **STRAP**

Strap type: Leather strap

Strap color: White

Strap surface: Satin-brushed grained calf leather

Strap underside: Calf leather Buckle type: Pin buckle Buckle material: Yellow gold

#### **FEATURES**

Chronometer, date, diamonds