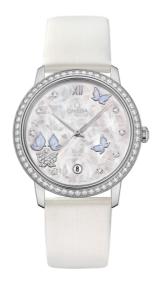

### **BUTTERFLY**

DE VILLE

**PRESTIGE** 

36.8 MM, WHITE GOLD ON LEATHER STRAP

Reference: 424.57.37.20.55.002

### WATCH CASE & DIAL

Case: White gold

Case Diameter: 36.8 mm Between lugs: 19 mm Lug to lug: 41.20 mm Thickness: 9.5 mm Dial Colour: White

Total product weight (Approx.): 69 g

### **STRAP**

Strap type: Leather strap

Strap color: White

Strap surface: Satin-brushed grained calf leather

Strap underside: Calf leather Buckle type: Pin buckle Buckle material: White gold

#### **FEATURES**

Chronometer, date, diamonds