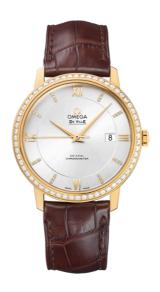

### **DE VILLE**

**PRESTIGE** 

39.5 MM, YELLOW GOLD ON LEATHER STRAP

Reference: 424.58.40.20.52.001

# MOVEMENT

Calibre: Omega 2500

Self-winding chronometer, Co-Axial escapement

movement with rhodium-plated finish.

Power reserve: 48 hours

### **CRYSTAL**

Domed, scratch-resistant sapphire crystal with antireflective treatment inside

#### WATER RESISTANCE

3 bar (30 metres / 100 feet)

### WATCH CASE & DIAL

Case: Yellow gold

Case Diameter: 39.5 mm
Between lugs: 20 mm
Lug to lug: 44.90 mm
Dial Colour: Silver

Total product weight (Approx.): 78 g

#### **STRAP**

Strap type: Leather strap

Strap color: Brown

Strap surface: Alligator leather

Strap underside: Non-grained calf leather

Buckle type: Pin buckle Buckle material: Yellow gold

## **FEATURES**

Chronometer, date, diamonds