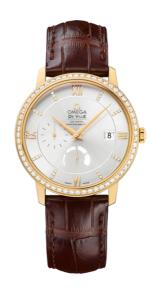

### **DE VILLE**

**PRESTIGE** 

39.5 MM, YELLOW GOLD ON LEATHER STRAP

Reference: 424.58.40.21.52.001

### **MOVEMENT**

Calibre: Omega 2627

Self-winding chronometer, Co-Axial escapement

movement with rhodium-plated finish.

Power reserve: 48 hours

#### **CRYSTAL**

Domed, scratch-resistant sapphire crystal with antireflective treatment inside

#### WATER RESISTANCE

3 bar (30 metres / 100 feet)

# WATCH CASE & DIAL

Case: Yellow gold

Case Diameter: 39.5 mm Between lugs: 20 mm Lug to lug: 45.50 mm Thickness: 10.6 mm

Dial Colour: Silver

Total product weight (Approx.): 88 g

# **STRAP**

Strap type: Leather strap

Strap color: Brown

Strap surface: Alligator leather

Strap underside: Non-grained calf leather

Buckle type: Pin buckle Buckle material: Yellow gold

### **FEATURES**

Chronometer, date, diamonds, power reserve

indicator, small seconds