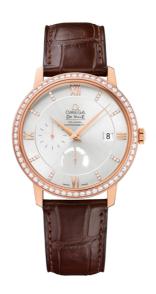

### **DE VILLE**

**PRESTIGE** 

39.5 MM, RED GOLD ON LEATHER STRAP

Reference: 424.58.40.21.52.002

## MOVEMENT

Calibre: Omega 2627

Self-winding chronometer, Co-Axial escapement

movement with rhodium-plated finish.

Power reserve: 48 hours

#### **CRYSTAL**

Domed, scratch-resistant sapphire crystal with antireflective treatment inside

#### WATER RESISTANCE

3 bar (30 metres / 100 feet)

### WATCH CASE & DIAL

Case: Red gold

Case Diameter: 39.5 mm
Between lugs: 20 mm
Lug to lug: 45.50 mm
Thickness: 10.1 mm
Dial Colour: Silver

Total product weight (Approx.): 88 g

# **STRAP**

Strap type: Leather strap

Strap color: Brown

Strap surface: Alligator leather

Strap underside: Non-grained calf leather

Buckle type: Pin buckle Buckle material: Red gold

## **FEATURES**

Chronometer, date, diamonds, power reserve

indicator, small seconds