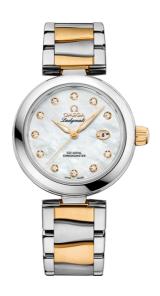

## **DE VILLE**

LADYMATIC

34 MM, STEEL - YELLOW GOLD ON STEEL - YELLOW GOLD

Reference: 425.20.34.20.55.003

# WATCH CASE & DIAL

Case: Steel – yellow gold Case Diameter: 34 mm Between lugs: 16 mm Lug to lug: 41.60 mm Dial Colour: White

Total product weight (Approx.): 109 g

### **BRACELET**

Material: Steel – yellow gold Type of Clasp: Butterfly clasp

### **FEATURES**

Chronometer, date, diamonds, screw-in crown, transparent caseback