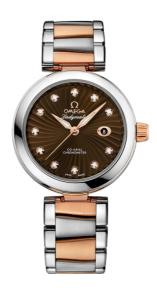

### **DE VILLE**

LADYMATIC

34 MM, STEEL - RED GOLD ON STEEL - RED GOLD

Reference: 425.20.34.20.63.001

# WATCH CASE & DIAL

Case: Steel - red gold Case Diameter: 34 mm Dial Colour: Brown

### **BRACELET**

Material: Steel - red gold

## **FEATURES**

Chronometer, date, diamonds, screw-in crown, transparent caseback