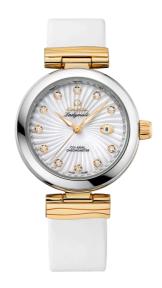

## **DE VILLE**

LADYMATIC

34 MM, STEEL - YELLOW GOLD ON LEATHER STRAP

Reference: 425.22.34.20.55.002

# WATCH CASE & DIAL

Case: Steel - yellow gold Case Diameter: 34 mm Lug to lug: 41.60 mm Dial Colour: White

Total product weight (Approx.): 69 g

# **STRAP**

Strap type: Leather strap Strap color: White

Strap surface: Satin-brushed grained calf leather

Strap underside: Calf leather Buckle type: Foldover clasp Buckle material: Stainless steel

### **FEATURES**

Chronometer, date, diamonds, screw-in crown, transparent caseback