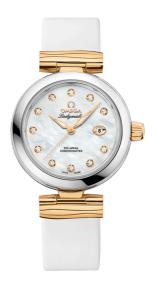

# **DE VILLE**

LADYMATIC

34 MM, STEEL - YELLOW GOLD ON LEATHER STRAP

Reference: 425.22.34.20.55.003

# WATCH CASE & DIAL

Case: Steel - yellow gold Case Diameter: 34 mm Between lugs: 16 mm Lug to lug: 41.60 mm Dial Colour: White

Total product weight (Approx.): 70 g

### **STRAP**

Strap type: Leather strap Strap color: White

Strap surface: Satin-brushed grained calf leather

Strap underside: Non-grained calf leather

Buckle type: Foldover clasp Buckle material: Stainless steel

## **FEATURES**

Chronometer, date, diamonds, screw-in crown, transparent caseback