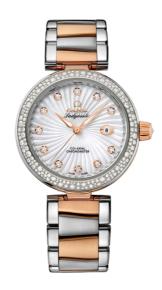

## **DE VILLE**

LADYMATIC

34 MM, STEEL - RED GOLD ON STEEL - RED GOLD

Reference: 425.25.34.20.55.001

## WATCH CASE & DIAL

Case: Steel - red gold Case Diameter: 34 mm Lug to lug: 41.60 mm Thickness: 12.0 mm Dial Colour: White

Total product weight (Approx.): 107 g

### **BRACELET**

Material: Steel - red gold Type of Clasp: Butterfly clasp

### **FEATURES**

Chronometer, date, diamonds, screw-in crown, transparent caseback