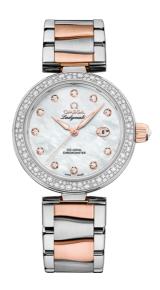

## **DE VILLE**

LADYMATIC

34 MM, STEEL - SEDNATM GOLD ON STEEL - SEDNATM GOLD

Reference: 425.25.34.20.55.004

# WATCH CASE & DIAL

Case: Steel - Sedna™ gold Case Diameter: 34 mm Between lugs: 16 mm Dial Colour: White

## **BRACELET**

Material: Steel - Sedna™ gold

#### **FEATURES**

Chronometer, date, diamonds, screw-in crown, transparent caseback