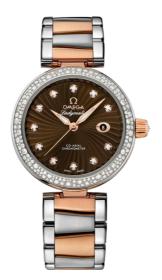

DE VILLE LADYMATIC 34 MM, STEEL - RED GOLD ON STEEL - RED GOLD Reference: 425.25.34.20.63.001

#### WATCH CASE & DIAL

Case: Steel - red gold Case Diameter: 34 mm Lug to lug: 41.60 mm Thickness: 12.0 mm Dial Colour: Brown Total product weight (Approx.): 108 g

#### BRACELET

Material: Steel - red gold Type of Clasp: Butterfly clasp

## **FEATURES**

Chronometer, date, diamonds, screw-in crown, transparent caseback