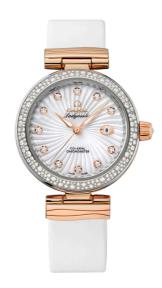

## **DE VILLE**

LADYMATIC

34 MM, STEEL - RED GOLD ON LEATHER STRAP

Reference: 425.27.34.20.55.001

# WATCH CASE & DIAL

Case: Steel - red gold Case Diameter: 34 mm Lug to lug: 41.60 mm Thickness: 12.0 mm Dial Colour: White

Total product weight (Approx.): 68 g

### **STRAP**

Strap type: Leather strap Strap color: White

Strap surface: Satin-brushed grained calf leather

Strap underside: Calf leather Buckle type: Foldover clasp Buckle material: Stainless steel

### **FEATURES**

Chronometer, date, diamonds, screw-in crown, transparent caseback