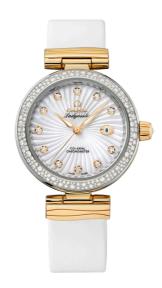

## **DE VILLE**

LADYMATIC

34 MM, STEEL - YELLOW GOLD ON LEATHER STRAP

Reference: 425.27.34.20.55.002

# WATCH CASE & DIAL

Case: Steel - yellow gold Case Diameter: 34 mm Lug to lug: 41.60 mm Thickness: 12.0 mm Dial Colour: White

Total product weight (Approx.): 68 g

### **STRAP**

Strap type: Leather strap Strap color: White

Strap surface: Satin-brushed grained calf leather

Strap underside: Calf leather Buckle type: Foldover clasp Buckle material: Stainless steel

### **FEATURES**

Chronometer, date, diamonds, screw-in crown, transparent caseback