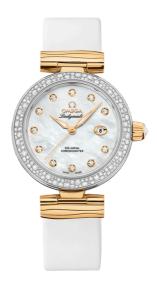

### **DE VILLE**

LADYMATIC

34 MM, STEEL - YELLOW GOLD ON LEATHER STRAP

Reference: 425.27.34.20.55.003

# WATCH CASE & DIAL

Case: Steel - yellow gold Case Diameter: 34 mm Between lugs: 16 mm Lug to lug: 41.60 mm Thickness: 12.0 mm Dial Colour: White

Total product weight (Approx.): 70 g

# **STRAP**

Strap type: Leather strap Strap color: White

Strap surface: Satin-brushed grained calf leather Strap underside: Non-grained calf leather

Buckle type: Foldover clasp Buckle material: Stainless steel

## **FEATURES**

Chronometer, date, diamonds, screw-in crown, transparent caseback