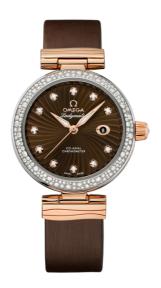

## **DE VILLE**

LADYMATIC

34 MM, STEEL - RED GOLD ON LEATHER STRAP

Reference: 425.27.34.20.63.001

# WATCH CASE & DIAL

Case: Steel - red gold Case Diameter: 34 mm Lug to lug: 41.60 mm Thickness: 12.0 mm Dial Colour: Brown

Total product weight (Approx.): 69 g

### **STRAP**

Strap type: Leather strap Strap color: Brown

Strap surface: Satin-brushed grained calf leather

Strap underside: Calf leather Buckle type: Foldover clasp Buckle material: Stainless steel

### **FEATURES**

Chronometer, date, diamonds, screw-in crown, transparent caseback