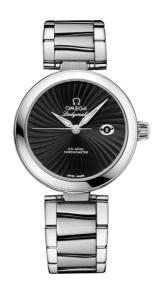

### **DE VILLE**

LADYMATIC

34 MM, STEEL ON STEEL

Reference: 425.30.34.20.01.001

## WATCH CASE & DIAL

Case: Steel

Case Diameter: 34 mm Dial Colour: Black

### **BRACELET**

Material: Steel

# **FEATURES**

Chronometer, date, screw-in crown, transparent

caseback