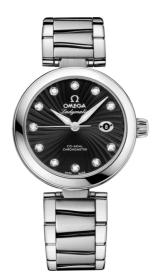

# DE VILLE LADYMATIC 34 MM, STEEL ON STEEL Reference: 425.30.34.20.51.001

# MOVEMENT

Calibre: Omega 8520

Self-winding movement with Co-Axial escapement. Free sprung-balance system with silicon balance-spring. Automatic winding in both directions. Rhodium plated finish with exclusive Geneva waves in arabesque. Power reserve: 50 hours

#### CRYSTAL

Domed scratch-resistant sapphire crystal with antireflective treatment on both sides

### WATER RESISTANCE

10 bar (100 metres / 330 feet)

#### WATCH CASE & DIAL

Case: Steel Case Diameter: 34 mm Dial Colour: Black

## BRACELET

Material: Steel

# FEATURES

Chronometer, date, diamonds, screw-in crown, transparent caseback