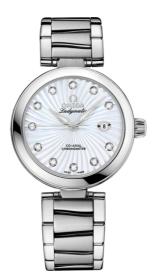

# DE VILLE LADYMATIC 34 MM, STEEL ON STEEL Reference: 425.30.34.20.55.001

# MOVEMENT

Calibre: Omega 8520

Self-winding movement with Co-Axial escapement. Free sprung-balance system with silicon balance-spring. Automatic winding in both directions. Rhodium plated finish with exclusive Geneva waves in arabesque. Power reserve: 50 hours

#### CRYSTAL

Domed scratch-resistant sapphire crystal with antireflective treatment on both sides

### WATER RESISTANCE

10 bar (100 metres / 330 feet)

#### WATCH CASE & DIAL

Case: Steel Case Diameter: 34 mm Dial Colour: White

## BRACELET

Material: Steel

# FEATURES

Chronometer, date, diamonds, screw-in crown, transparent caseback