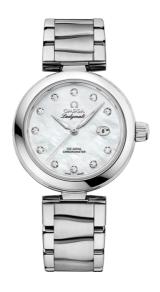

## **DE VILLE**

LADYMATIC

34 MM, STEEL ON STEEL

Reference: 425.30.34.20.55.002

# MOVEMENT

Calibre: Omega 8520

Self-winding movement with Co-Axial escapement. Free sprung-balance system with silicon balance-spring. Automatic winding in both directions. Rhodium plated finish with exclusive Geneva waves in arabesque.

#### **CRYSTAL**

Domed scratch-resistant sapphire crystal with antireflective treatment on both sides

## WATER RESISTANCE

10 bar (100 metres / 330 feet)

#### WATCH CASE & DIAL

Case: Steel

Case Diameter: 34 mm Between lugs: 16 mm Dial Colour: White

## **BRACELET**

Material: Steel

#### **FEATURES**

Chronometer, date, diamonds, screw-in crown, transparent caseback