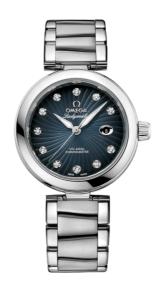

### **DE VILLE**

LADYMATIC

34 MM, STEEL ON STEEL

Reference: 425.30.34.20.56.001

## WATCH CASE & DIAL

Case: Steel

Case Diameter: 34 mm Dial Colour: Blue

### **BRACELET**

Material: Steel

# **FEATURES**

Chronometer, date, diamonds, screw-in crown, transparent caseback