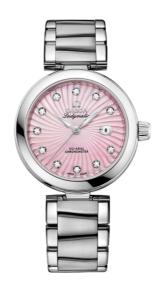

## **DE VILLE**

LADYMATIC

34 MM, STEEL ON STEEL

Reference: 425.30.34.20.57.001

# WATCH CASE & DIAL

Case: Steel

Case Diameter: 34 mm Lug to lug: 41.60 mm Thickness: 12.0 mm Dial Colour: Pink

Total product weight (Approx.): 105 g

#### **BRACELET**

Material: Steel

Type of Clasp: Butterfly clasp

#### **FEATURES**

Chronometer, date, diamonds, screw-in crown, transparent caseback