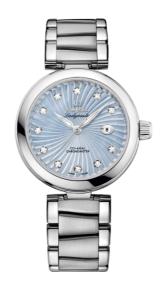

### **DE VILLE**

LADYMATIC

34 MM, STEEL ON STEEL

Reference: 425.30.34.20.57.002

## WATCH CASE & DIAL

Case: Steel

Case Diameter: 34 mm Dial Colour: Blue

### **BRACELET**

Material: Steel

# **FEATURES**

Chronometer, date, diamonds, screw-in crown, transparent caseback