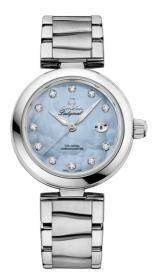

# DE VILLE LADYMATIC 34 MM, STEEL ON STEEL Reference: 425.30.34.20.57.003

## MOVEMENT

Calibre: Omega 8520

Self-winding movement with Co-Axial escapement. Free sprung-balance system with silicon balance-spring. Automatic winding in both directions. Rhodium plated finish with exclusive Geneva waves in arabesque. Power reserve: 50 hours

### CRYSTAL

Domed scratch-resistant sapphire crystal with antireflective treatment on both sides

## WATER RESISTANCE

10 bar (100 metres / 330 feet)

#### WATCH CASE & DIAL

Case: Steel Case Diameter: 34 mm Between lugs: 16 mm Lug to lug: 41.60 mm Thickness: 12.0 mm Dial Colour: Blue Total product weight (Approx.): 106 g

## BRACELET

Material: Steel Type of Clasp: Butterfly clasp

## **FEATURES**

Chronometer, date, diamonds, screw-in crown, transparent caseback